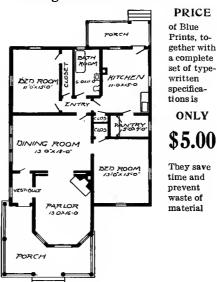

pewritten specifications is

ONLY

\$5.00

They save time and prevent waste of material



Design No. 1549

#### PRICE of Blue

of Blue Prints, together with a complete set of typewritten specifications is

ONLY

\$5.00

They save time and prevent waste of material



Size; Width, 33 feet 6 inches; length, 38 feet, exclusive of porches

Blue prints consist of cellar and foundation plan; roof plan; first and second floor plans; front, rear, two side elevations; wall sections and all necessary interior details. Specifications consist of about twenty-five pages of typewritten matter.

Full and complete working plans and specifications of this house will be furnished for \$5.00. Cost of this house is from about \$2,150.00 to about \$2,350.00, according to the locality in which it is built.





Floor Plan

Size: Width, 33 feet; length, 46 feet 6 inches, exclusive of porches

Blue prints consist of foundation plan; roof plan; floor plan; front, rear, two side elevations; wall sections and all necessary interior details. Specifications consist of about fifteen pages of typewritten matter.

Full and complete working plans and specifications of this house will be furnished for \$5.00. Cost of this house is from about \$1,100.00 to about \$1,250.00, according to the locality in which it is built.



of Blue Prints, together with a complete set of typewritten specifications is

#### **ONLY**

They save time and prevent waste of material

# MITCHEN 1110'X 12'G" CLOSET DINING ROOM DED ROOM V© HALL 9:0x/26 PARLOR 12-0 × 12-6 PORCH

First Floor Plan

#### Size: Width, 30 feet; length, 39